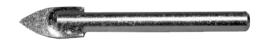

### **Type 626**

Carbide Tipped with Spear Point

- · Designed for drilling in glass, tile, mirrors and ceramic materials.
- · Spear point allows clean penetration with reduced cutting pressure and breakout.
- · Carbide tip insures long tool life.

|         | TYPE 626 CARBIDE TIPPED |
|---------|-------------------------|
| Part #  | Size Inches             |
| 56510   | 1/8                     |
| 56520   | 5/32                    |
| _ 56530 | 3/16                    |
| _56540  | 1/4                     |
| 56550   | 5/16                    |
| 56560   | 3/8                     |
| 56570   | 1/2                     |