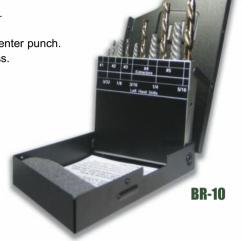

#### BR-10 - Type 420 & 190-AL

| Descripti |      |   |          | 1        |     |      | Qty     |      |   |  |
|-----------|------|---|----------|----------|-----|------|---------|------|---|--|
| Part No.  |      |   | of Sizes |          |     |      | of each |      |   |  |
| 58510     | FX 1 | 2 | 3        | 485+3/32 | 1/8 | 3/16 | 1/4     | 5/16 | 1 |  |